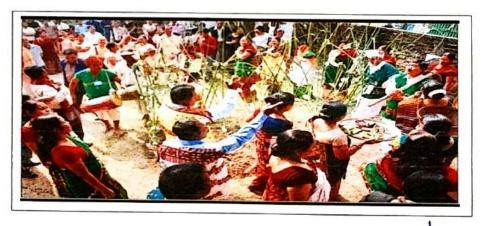

## মিচিং জনজাতিৰ পৰম্পৰাগত উৎসৱ আলিঃ-আঃয়ে-লৃগাং ৰ এটি সমীক্ষাত্মক অধ্যয়ন।

নাম - শ্রী জয়া মিলি
অসমীয়া বিভাগ
কলাবাৰী মহাবিদ্যালয়
পঞ্জীয়ণ নং- ১৯০৭৬২২২
ৰোল নং- UA-১৯১-২২৬-০১৪৪
সান্মাসিক - ষষ্ঠ।
২০২১-২২ বর্ষ