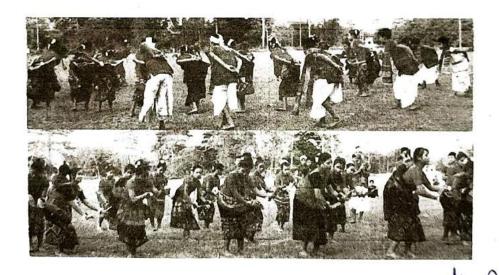

## মিচিং জনজাতিৰ পৰম্পৰাগত উৎসৱ আলিঃ-আঃয়ে-লৃগাং ৰ এটি সমীক্ষাত্মক অধ্যয়ন।

নাম - শ্রী জয়া মিলি
অসমীয়া বিভাগ
কলাবাৰী মহাবিদ্যালয়
পঞ্জীয়ণ নং- ১৯০৭৬২২২
ৰোল নং- UA-১৯১-২২৬-০১৪৪
সান্মাসিক - ষষ্ঠ।
২০২১-২২ বর্ষ