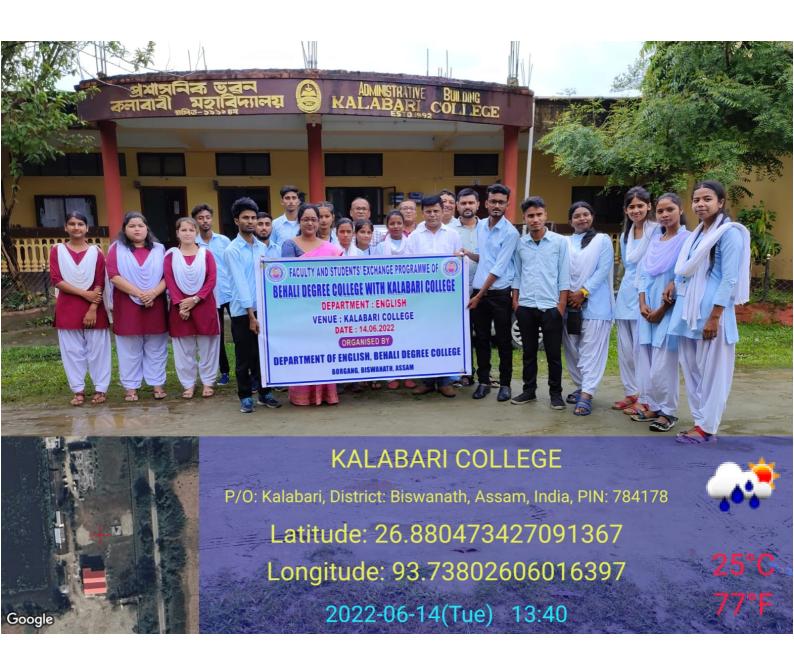

- 1. Cooperate in the educational training programmes
- 2. Exchange of information, resources and publications
- 3. Organisation of seminars, workshops, conferences etc.
- 4. Exchange of teaching staff and students
  - Both parties will appoint a coordinator from each party for the implementation of joint activities.
  - ❖ Both parties must understand that any activities to be performed, all costs and liabilities shall be considered and discussed with and depend on the resources available in the institutions.
- ❖ This MoU will be valid for a period of three years from the date of signing in. The parties to this Memorandum of Understanding signing in on date: **08-11-2021**